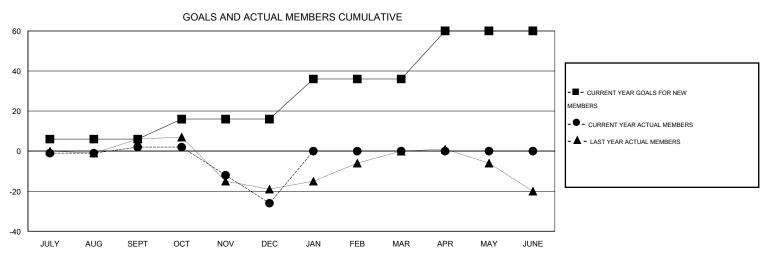

## LOCATION ENGLAND

GMT CA 4

|               |                  | Clubs             |                  |                  | Members               |                    |                                     |                    |                  |  |
|---------------|------------------|-------------------|------------------|------------------|-----------------------|--------------------|-------------------------------------|--------------------|------------------|--|
|               | RESU             | LTS FOR 2014-2015 |                  |                  | RESULTS FOR 2014-2015 |                    |                                     |                    |                  |  |
| QUARTER       | NEW CLUB<br>GOAL | NEW CLUBS         | DROPPED<br>CLUBS | NET<br>GAIN/LOSS | QUARTER               | NEW MEMBER<br>GOAL | CHARTER AND<br>NEW MEMBERS<br>ADDED | DROPPED<br>MEMBERS | NET<br>GAIN/LOSS |  |
| JULY/AUG/SEPT | 0                | 0                 | 0                | 0                | JULY/AUG/SEPT         | 6                  | 28                                  | 26                 | 2                |  |
| OCT/NOV/DEC   | 1                | 0                 | 0                | 0                | OCT/NOV/DEC           | 10                 | 13                                  | 41                 | -28              |  |
| JAN/FEB/MAR   | 0                | 0                 | 0                | 0                | JAN/FEB/MAR           | 20                 | 0                                   | 0                  | 0                |  |
| APR/MAY/JUNE  | 1                | 0                 | 0                | 0                | APR/MAY/JUNE          | 24                 | 0                                   | 0                  | 0                |  |

## GOALS AND ACTUAL NEW CLUBS CUMULATIVE

| DROPPED CLUBS: 0  DROPPED MEMBERS |              | 26 CLUBS OF 55 ADDED 1 OR MORE NEW MEMBERS | GENDER DISTRIBU<br>MALE<br>FEMALE     | TION<br>780 (77.46%)<br>227 (22.54%) |           |
|-----------------------------------|--------------|--------------------------------------------|---------------------------------------|--------------------------------------|-----------|
| DECEASED CLUB CANCELLED OTHER     | 5<br>0<br>62 | CLICK HERE FOR HEALTH ASSESSMENT DATA      | FAMILY UNIT MEMBERS HEAD OF HOUSEHOLD |                                      | 124<br>61 |
| TOTAL                             | 67           |                                            | NON-HEAD OF HOUSEHOL                  | D                                    | 63        |